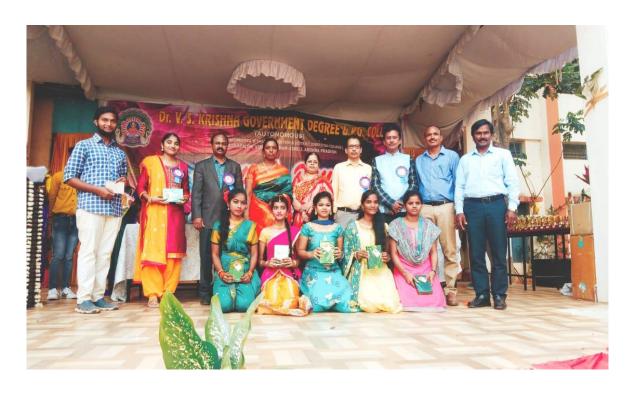

### **Outcome**

Students work hard and compete among themselves to get these awards.

Awards received batch III BZC (EM) 2017-20

- 1. Ravi Teja III BZC EM
- 2. Anisha III BZC EM
- 3. D. Karishma III BZC TM
- 4. D. Lalitha Virajitha II BZC EM
- 5. P. Shanthi III BZC TM
- 6. S. Navya I BZC EM
- 7. G. Ramavathi I BZC TM

The following students received awards from the Department of Botany from 2018-2023

1. Ravi Teja - III BSc BZC EM
2. Anisha - II BSc BZC EM
3. D. Kasiishma - II BSc BZC TM
4. D. Walitha Visajitha - II BSc BZC EM
5. P. Shanthi - III BSc BZC TM
6. S. Navya - I BSc BZC EM
7. G. Ramavathi - I BSc BZC TM