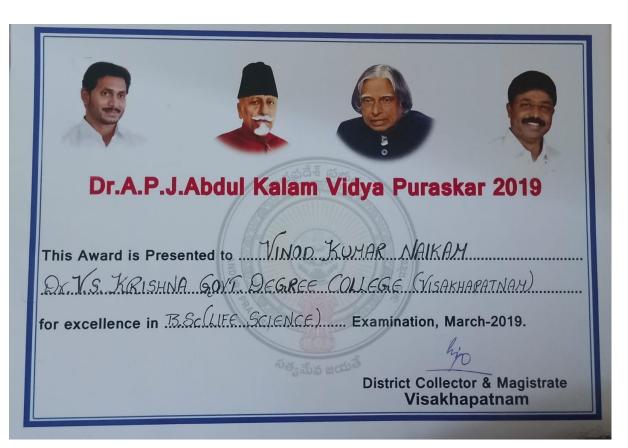

# **Students Achievements**

- A.Anjani Kumar Srivastav, BZC (EM) secured 1<sup>st</sup> rank in Central University of Hydrabad PG Entrance (HCUCET) in Plant Sciences. Presently perusing Ph.D in IIT Kharagpur
- 2. D.LalithaVirajitha secured 1st rank in APPGCET 2021 in Botany
- 3. Many students secured top ten ranks in APPGCET-2021 in Botany