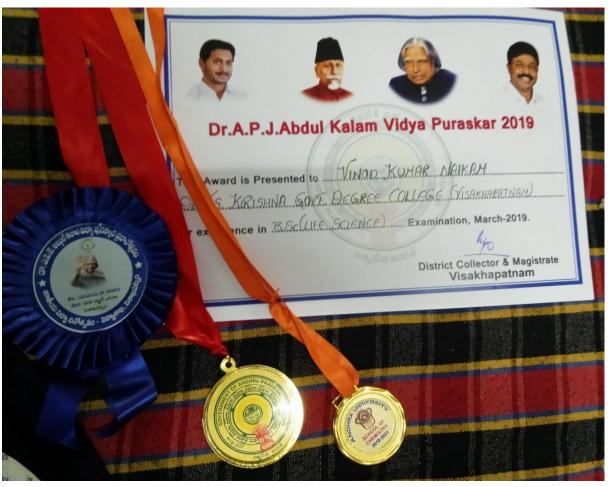

# **Students Achievements**

- A.Anjani Kumar Srivastav, BZC (EM) secured 1<sup>st</sup> rank in Central University of Hydrabad PG Entrance (HCUCET) in Plant Sciences. Presently perusing Ph.D in IIT Kharagpur
- 2. D.LalithaVirajitha secured 1st rank in APPGCET 2021 in Botany
- 3. Many students secured top ten ranks in APPGCET-2021 in Botany