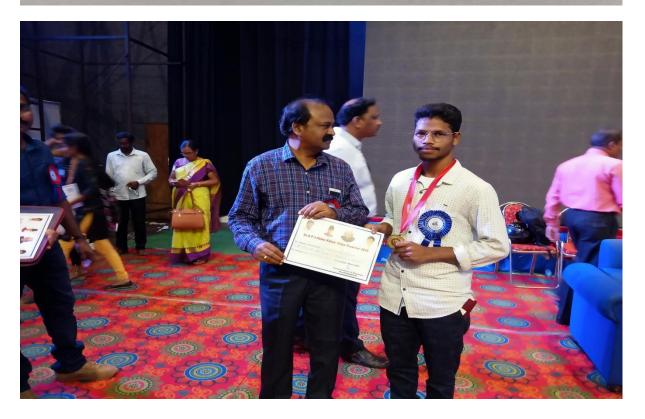

# **Students Achievements**

- A.Anjani Kumar Srivastav, BZC (EM) secured 1<sup>st</sup> rank in Central University of Hydrabad PG Entrance (HCUCET) in Plant Sciences. Presently perusing Ph.D in IIT Kharagpur
- 2. D.LalithaVirajitha secured 1st rank in APPGCET 2021 in Botany
- 3. Many students secured top ten ranks in APPGCET-2021 in Botany